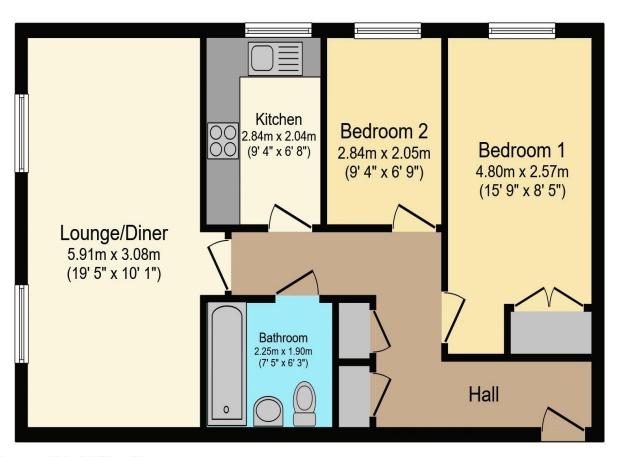

# Visit us at retirementhomesearch.co.uk

Total floor area 59.3 m² (639 sq.ft.) approx

This floor plan is for illustrative purposes only. It is not drawn to scale. Any measurements, floor areas (including any total floor area), openings and orientation are approximate. No details are guaranteed, they cannot be relied upon for any purpose and they do not form part of any agreement. No liability is taken for any error, omission or misstatement. A party must rely upon its own inspection(s). Powered by www.focalagent.com